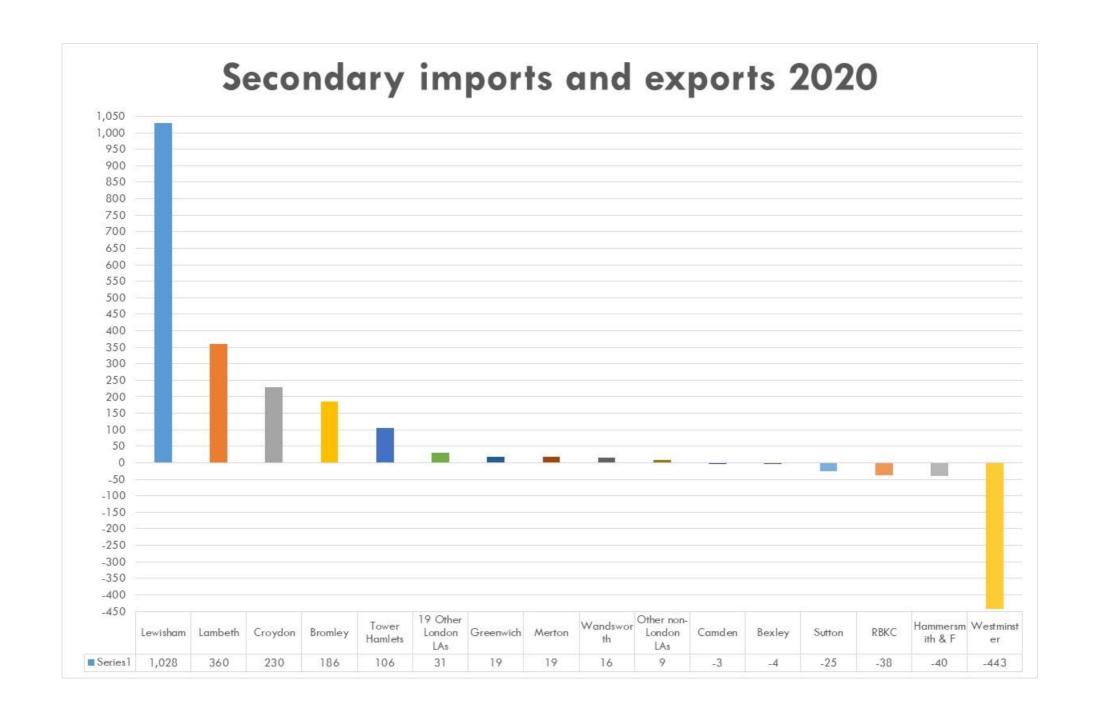

## **APPENDIX 9b – SECONDARY Cross border flows to and from Southwark**

Pupils in Southwark attending secondary schools in other LAs/pupils from other LAs attending Southwark schools

| LA                   | Pupils from<br>Southwark<br>attending other<br>LA's schools | Percentage<br>Southwark<br>Out borough<br>pupils | Pupils from other<br>LAs attending<br>Southwark<br>Schools | Percentage<br>Out<br>borough<br>pupils in<br>Southwark | +/- flow |
|----------------------|-------------------------------------------------------------|--------------------------------------------------|------------------------------------------------------------|--------------------------------------------------------|----------|
| Lambeth              | 1,095                                                       | 40%                                              | 1,455                                                      | 35%                                                    | +360     |
| Lewisham             | 662                                                         | 24%                                              | 1,690                                                      | 40%                                                    | +1,028   |
| Westminster          | 455                                                         | 17%                                              | 12                                                         | 0%                                                     | -443     |
| Croydon              | 131                                                         | 5%                                               | 361                                                        | 9%                                                     | +230     |
| Greenwich            | 75                                                          | 3%                                               | 94                                                         | 2%                                                     | +19      |
| Wandsworth           | 43                                                          | 2%                                               | 59                                                         | 1%                                                     | +16      |
| Hammersmith & Fulham | 42                                                          | 2%                                               | 2                                                          | 0%                                                     | -40      |
| Kensington & Chelsea | 39                                                          | 1%                                               | 1                                                          | 0%                                                     | -38      |
| Bromley              | 32                                                          | 1%                                               | 218                                                        | 5%                                                     | +186     |
| Sutton               | 29                                                          | 1%                                               | 4                                                          | 0%                                                     | -25      |
| Tower Hamlets        | 24                                                          | 1%                                               | 130                                                        | 3%                                                     | +106     |
| Merton               | 21                                                          | 1%                                               | 40                                                         | 1%                                                     | +19      |
| Bexley               | 18                                                          | 1%                                               | 14                                                         | 0%                                                     | -4       |
| Camden               | 14                                                          | 1%                                               | 11                                                         | 0%                                                     | -3       |
| 19 Other London LAs  | 32                                                          | 1%                                               | 63                                                         | 2%                                                     | +31      |
| Other non-London LAs | 36                                                          | 1%                                               | 45                                                         | 1%                                                     | +9       |
| All cross borough    | 2,748                                                       | 00%                                              | 4,199                                                      | 100%                                                   | +1,451   |